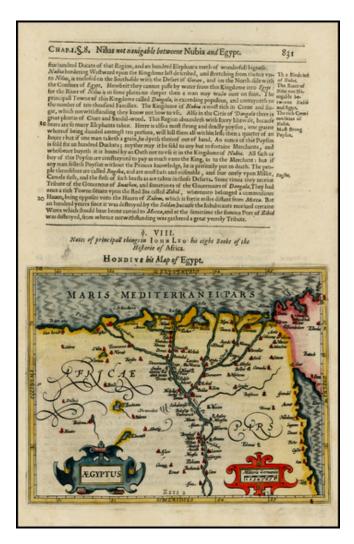

## Aegyptus

| Stock#:    | 25179             |
|------------|-------------------|
| Map Maker: | Hondius / Purchas |

Date:1625Place:LondonColor:Hand ColoredCondition:VG+Size:8 x 6 inches

Price: SOLD

## **Description:**

Attractive map of Egypt tracking the Nile from Asuan to the Mediterreanean and extending East to the Red Sea, based upon a larger map by Hondius.

Includes two cartouches. From the 1625-26 edition of Purchas His Pilgrims, one of the seminal early 17th Century English Language travel works. On a 13 x 9 inch sheet with English text, front and back.