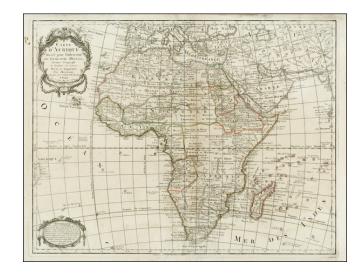

## Carte D'Afrique, Dressee pour l'usage du Roy . . . 1787

**Stock#:** 25176 **Map Maker:** Dezauche

**Date:** 1787 **Place:** Paris

**Color:** Outline Color

**Condition:** VG

**Size:**  $25 \times 19$  inches

## **Description:**

Decorative and detailed map of Africa, exhibiting the present knowledge of Europeans in the first half of the 18th Century.

The cartography along the coasts is relatively accurate, but the interior is still largely myth and conjecture. Large decorative cartouche and a second decorative advertisement in the lower left corner.

Based upon the work of Guillaume De L'Isle.