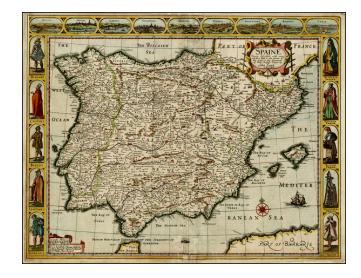

## Spaine Newly described, with many adictions, both in the attires of the people & the Setuations of their cheifest Cityes by John Speed 1626

**Stock#:** 25175 **Map Maker:** Speed

Date: 1676 Place: London

## **Description:**

Nice full color example of the Speed's decorative map of Spain and Portugal, from the first folio sized atlas in English.

The side borders contain 2 sets of 5 decorative costumes of various Spanish peoples; the top border shows views of 9 Spanish Cities.