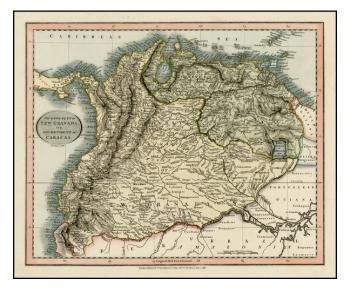

## Barry Lawrence Ruderman Antique Maps Inc.

7407 La Jolla Boulevard La Jolla, CA 92037

www.raremaps.com

(858) 551-8500 blr@raremaps.com

Viceroyalty of New Granada, and Governments of Caracas

| Stock#:<br>Map Maker: | 25169<br>Cary |
|-----------------------|---------------|
| Date:                 | 1816          |
| Place:                | London        |
| Color:                | Hand Colored  |
| <b>Condition:</b>     | VG+           |
| Size:                 | 11 x 9 inches |
| Price:                | SOLD          |

## **Description**:

An excellent detailed regional map of Venezuela and Columbia, showing islands, towns, rivers, mountains, lakes, castles and other items of interest.