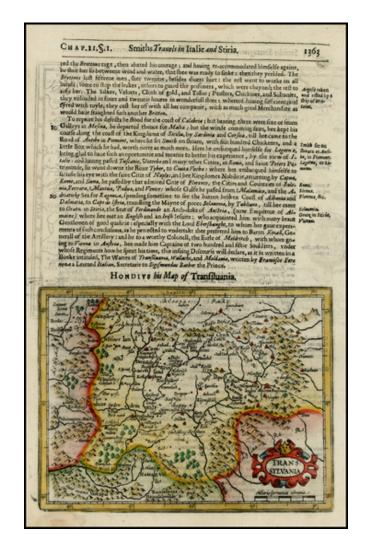

## Transylvania

**Stock#:** 25161

Map Maker: Hondius / Purchas

Date: 1625 Place: London

**Color:** Hand Colored

**Condition:** VG+

**Size:** 8 x 6 inches

**Price:** SOLD

## **Description:**

Detailed map of the region with a large decorative cartouche.

From the 1625-26 edition of  $Purchas\ His\ Pilgrims$ , one of the seminal early 17th Century English Language travel works. On a 13 x 9 inch sheet with English text, front and back.