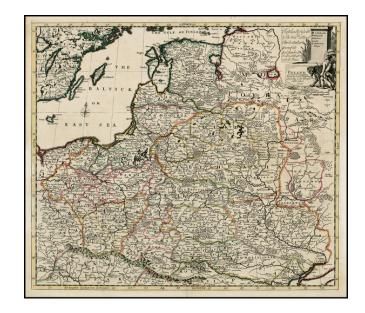

## Poland and other the Countries belonging to the Crowne According to the Newest Observation 1719

**Stock#:** 25155 **Map Maker:** Senex

Date: 1719 Place: London

Color: Hand Colored

**Condition:** VG

**Size:** 22 x 19 inches

## **Description:**

Detailed map of the Polish Empire, published by John Senex.

This is the second edition of the map, which had been published by Morden & Browne in 1710. The remnants of the earlier printing, which have been burnished out of the cartouche, are still evident.

The map is "Most humbly Inscribd to The Hon.ble Collonel Charles Cathcart, Groom of the Bed Chamber to His Royal Highness the Prince."