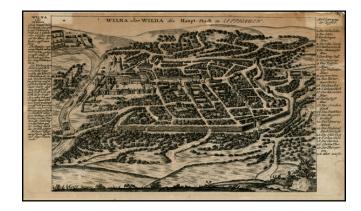

## **Description:**

Detailed birdseye view of Vilnius, Lithuania one th Wilde River, from Gabriel Bodenehr's Force d'Europe.

Includes a brief description of the city and a key locating 28 major places within the town walls.