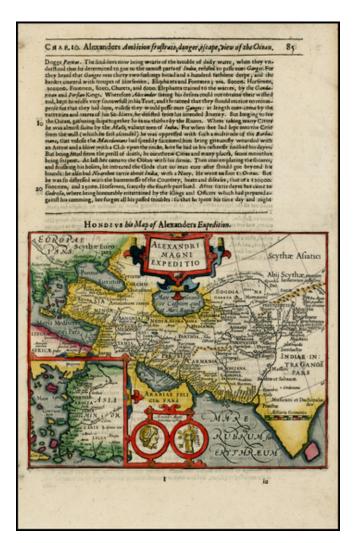

## Alexandri Magni Expeditio

| Stock#:    | 25137             |
|------------|-------------------|
| Map Maker: | Hondius / Purchas |

Date:1625Place:LondonColor:Hand ColoredCondition:VG+Size:8 x 6 inches

## **Description:**

Striking full wash color example of Hondius' map of Alexander the Great's Expedition.

From the 1625-26 edition of *Purchas His Pilgrims*, one of the seminal early 17th Century English Language travel works. On a 13 x 9 inch sheet with English text, front and back.