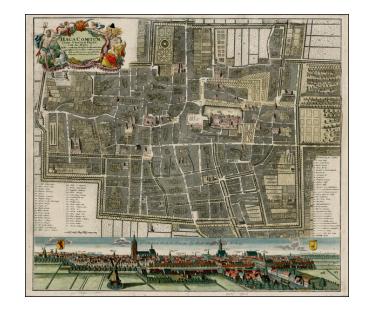

## Haga Comitum, [Germ. Graven-Haag, Gall. la Haye] sedes ordinum Belgii foederati ichnographica . . .

**Stock#:** 25135

Map Maker: Homann Heirs

Date: 1740 circaPlace: NurembergColor: Hand Colored

**Condition:** VG

## **Description:**

Detailed plan of Den Haag (The Hague), with a striking birdseye view of the town below.

Includes a key with 70 places identified. Each of the buildings within the old town can be idenfied on the map.