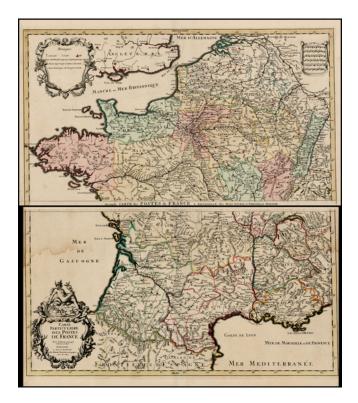

## Carte Particuliere Des Postes De France . . .

| Stock#:    | 25105            |
|------------|------------------|
| Map Maker: | Covens & Mortier |
|            |                  |

Date:1700 circaPlace:AmsterdamColor:Hand ColoredCondition:VGSize:27 x 24 inches

## **Description**:

Highly detailed postal route map of France, showing the postal routes at the end of the 17th Century. Includes a note for each of the stations.

One of the earliest obtainable postal maps of France. The map is based upon Jallot's map of the same title.