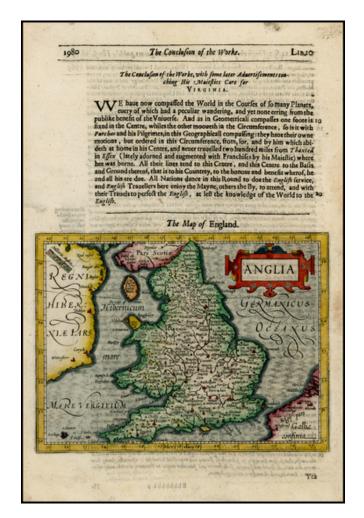

## Barry Lawrence Ruderman Antique Maps Inc.

7407 La Jolla Boulevard La Jolla, CA 92037 www.raremaps.com

(858) 551-8500 blr@raremaps.com

Anglia

| Stock#:<br>Map Maker: | 25102<br>Hondius / Purchas |
|-----------------------|----------------------------|
| Date:                 | 1625                       |
| Place:                | London                     |
| Color:                | Hand Colored               |
| <b>Condition</b> :    | VG+                        |
| Size:                 | 8 x 6 inches               |
| Price:                | SOLD                       |

## **Description:**

A scarce English text example of this striking map of the the England and Wales.

The map is accompanied by a page and a half of text, in English. From the 1625-26 edition of *Purchas His Pilgrims*, one of the seminal early 17th Century English Language travel works. On a 13 x 9 inch sheet with English text, front and back.