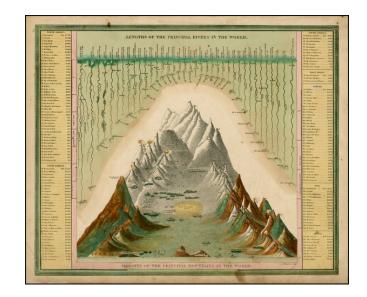

## Lengths of the Principal Rivers in the World / Heights of the Principal Mountains in the World [shows Volcanoes]

**Stock#:** 25097 **Map Maker:** Tanner

**Date:** 1844

Place: Philadelphia Color: Hand Colored

## **Description:**

Interesting cahrt of the principal mountains and rivers of the World, with a key on either side identifying the mounains and rivers shown, including a number of active volcanoes.

The chart appeared in the Carey & Hart edition of H.S. Tanner's *Universal Atlas*.