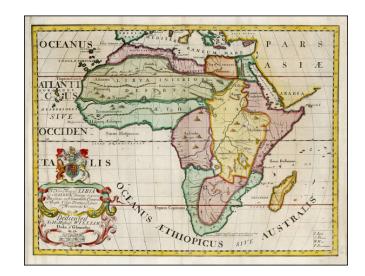

## A New Map of Libya or old Africk Shewing it's General Divisions, most remarkable Countries or People, Cities, . . . &c. Dedicated to his Highness William Duke of Glocester

Stock#: 25093 Map Maker: Wells

**Date:** 1700 **Place:** Oxford

**Color:** Hand Colored

**Condition:** VG

**Size:** 20 x 14.5 inches

**Price:** SOLD

## **Description:**

Decorative map of Ancient Africa.

This decorative map was part of a set of 22 maps dedicated to William, Duke of Glouchester, who was then an 11 year old student at Oxford.