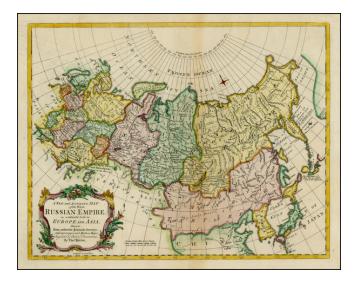

## A New and Accurate Map of the Whole of the Russian Empire, as contained both in Europe and Asia . . .

- Stock#:25082Map Maker:Kitchin
- Date:1747Place:LondonColor:Hand ColoredCondition:VGSize:17.5 x 14.5 inches

## **Description**:

Detailed map of Russia, from the Sea of Anadir (separating Alaska and Asia), Sea of Kamtschatka (also separating Alaska and Asia) and the Kuriles to Poland. Nice mythical cartography along the NW Coast of America, including references to Tschirikov's contact with Alaska in 1741.

Nice full color example, with decorative cartouche.