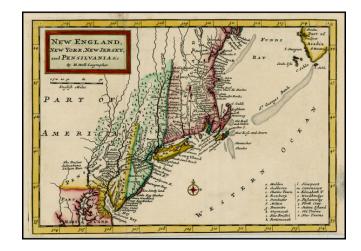

## New England, New York, New Jersey and Pensilvania

Stock#: 25069 Map Maker: Moll

Date: 1732 Place: London

**Color:** Hand Colored

**Condition:** VG

**Size:** 10 x 8 inches

**Price:** SOLD

## **Description:**

Highly detailed regional map of the Northeastern United States, from Moll's Atlas Minor.

The map includes a very early and important depiction of the post roads in America, with a detailed explanation of the operating postal routes in America, the first American map to describe and depict mail service in the British Colonies in North America.