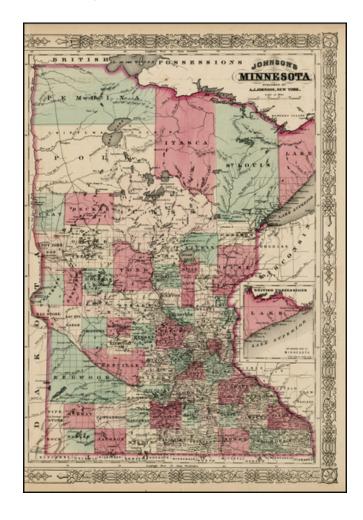

## **Description:**

Detailed map of Minnesota, hand colored by counties.

Shows towns, roads, railroads, rivers, lakes, mountains, Indian Tribes and Reservations, and other details. Trimmed to the neatline. The map was issued in tandem with a 2nd map and there was never a decorative right border.