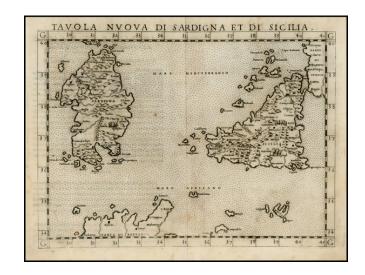

## Tavola Nuova Di Sardigna Et Di Sicilia [with Malta]

Stock#: 25021 Map Maker: Ruscelli

Date: 1561
Place: Venice
Color: Uncolored

**Condition:** VG+

**Size:**  $10 \times 7$  inches

**Price:** SOLD

## **Description:**

Ruscelli's map of Sicily, Sardinia and Malta is one of the earliest obtainable modern maps of the region.

The map is based upon Gastaldi's miniature map of 1548 and shows remarkable topographical and geographical detail for the period. This example is the first state of the map, from Ruscelli's '*La Geographi di Claudio Tolomeo*', first published 1561.