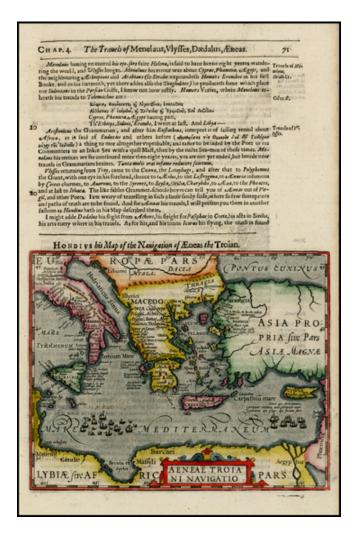

## Barry Lawrence Ruderman Antique Maps Inc.

7407 La Jolla Boulevard La Jolla, CA 92037 www.raremaps.com

(858) 551-8500 blr@raremaps.com

Aeneae Troiani Navigatio [shows Cyprus]

| Stock#:           | 25001             |
|-------------------|-------------------|
| Map Maker:        | Hondius / Purchas |
| Date:             | 1625              |
|                   | 1010              |
| Place:            | London            |
| Color:            | Hand Colored      |
| <b>Condition:</b> | VG+               |
| Size:             | 8 x 6 inches      |
|                   |                   |
| Price:            | SOLD              |

## **Description:**

Interesting regional map, illustrating the ships of Troy in the Mediterranean.

From the 1625-26 edition of Purchas His Pilgrims, one of the seminal early 17th Century English Language travel works. On a 13 x 9 inch sheet with English text, front and back.