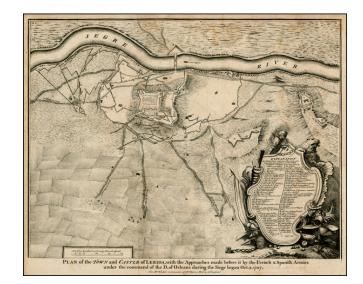

## Barry Lawrence Ruderman Antique Maps Inc.

7407 La Jolla Boulevard La Jolla, CA 92037

www.raremaps.com

(858) 551-8500 blr@raremaps.com

Plan of the Town and Castle of Lerida, wit hteh Approaches made before it by the French & Spanish Armies under the command of the D. of Orleans during the Seige began Oct. 2, 1707

## **Description:**

Striking plan of the siege of Lerida by the Bourbon forces under the Duke of Orleans, showing the siege of the town, fortifications, etc.