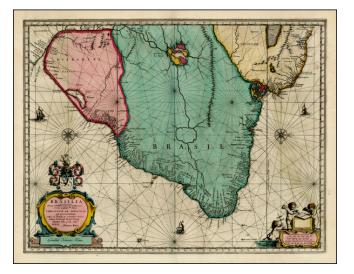

## **Description:**

Striking old color example of Blaeu's second map of Brazil, oriented with west at the top.

Includes 2 cartouches, 3 sailing ships, 2 compass roses, rhumb lines, etc. Nice wide margins example, with Dutch text on verso.