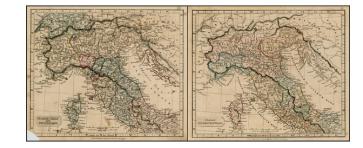

## Northern Italy and Corsica (2 maps - Ancient & Modern)

Stock#: 24949 Map Maker: Arrowsmith

Date: 1842 Place: London

**Color:** Hand Colored

**Condition:** VG

**Size:** 10 x 8 inches (each)

**Price:** SOLD

## **Description:**

Interesting pair of maps of the northern part of Italy and Corsica, showing the ancient and modern features.

The pair of maps was prepared by Arrowsmith in an atlas intended to provide a comparison of ancient and modern regions.