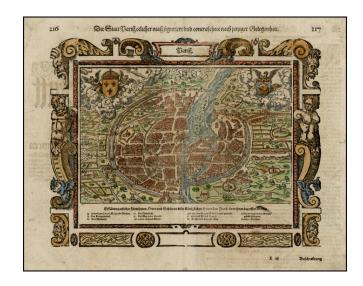

## **Parisz**

**Stock#:** 24935 **Map Maker:** Munster

Date: 1550 circa Place: London

**Color:** Hand Colored

**Condition:** VG

**Size:** 13 x 11 inches

**Price:** SOLD

## **Description:**

Nice example of Munster's map of Paris, from Munster's *Cosmographia*. The map includes two coats of arms and a decorative picture frame border.

Excellent early city plan, including the fortified walls of the city and place names inside of the city and just outside its walls. Excellent detail, including the bridges across the Seine.