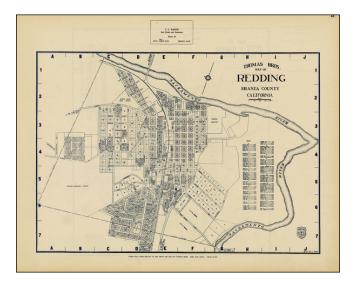

## Map of Redding Shasta County California

| Stock#:           | 24924           |
|-------------------|-----------------|
| Map Maker:        | Thomas Brothers |
| Date:             | 1920 circa      |
| Place:            | Los Angeles     |
| Color:            | Uncolored       |
| <b>Condition:</b> | VG              |
| Size:             | 20 x 14 inches  |
| Price:            | SOLD            |

## **Description:**

Rare early map of Redding, showing city lands, streets, roads, railroad and railroad reservations, buildings, parks, Shasta Union HIgh School, court house, several subdivisions, and other details.