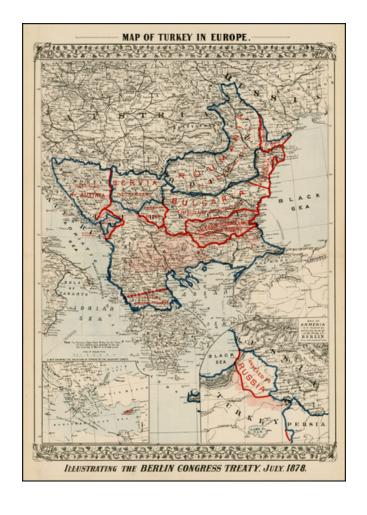

#### **Description:**

Unusual map of Turkey, Greece, the Balkans, Austria and part of the Ukraine, illustrating the nations created under the Berlin Congress Treaty, as well as the lands returned to Turkey from Russia, which had previously been taken by Russia under the treaty of San Stefano.

The map also includes an inset map of Armenia, illustrating the portion of the Berlin Congress Treaty which affected the possession of Armenia.

The map provides a detailed look at the changes created by the Treaty, including additional lands for Greece, Bosina (occupied by Austria), Independent Servia, Independent Roumania, the Tributary Principality of Bulgaria, the Autonomous Province of Eastern Roumalia, and various other accessions to