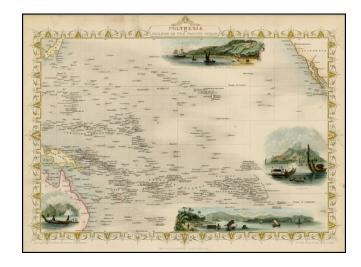

## Polynesia, or Islands In the Pacific Ocean

**Stock#:** 24908 **Map Maker:** Tallis

Date: 1851 Place: London

**Color:** Hand Colored

**Condition:** VG+

**Size:**  $13 \times 9.5$  inches

**Price:** SOLD

## **Description:**

Gorgeous full color example of this wonderful map of the South Pacific, with large vignettes of Kalakakooa Sandwich Islands, Otaheite, the Harbour of Dory in New Guinea and Resolution Bay, Marquesas.

Engraved for R. Montgomery Martin's Illustrated Atlas. Tallis was one of the last great decorative map makers. His maps are prized for the wonderful vignettes of indigenous scenes, people, etc.