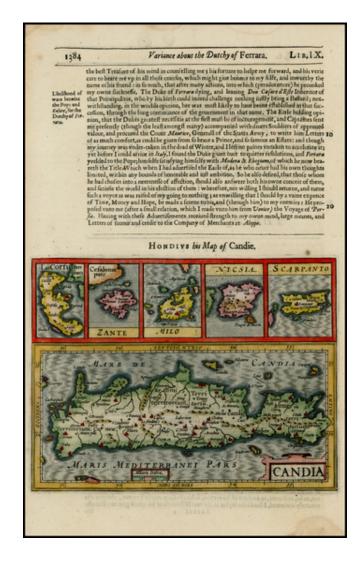

## Candia [with] Corfu [with] Zante [with] Mion [with] Nicsia [with Scarpanto

**Stock#:** 24904

Map Maker: Hondius / Purchas

Date: 1625 Place: London

**Color:** Hand Colored

**Condition:** VG+

**Size:** 8 x 6 inches

## **Description:**

Nice set of maps of Greek islands, with excellent interior detail for the size.

From the 1625-26 edition of Purchas His Pilgrims, one of the seminal early 17th Century English Language travel works. On a 13 x 9 inch sheet with English text, front and back.