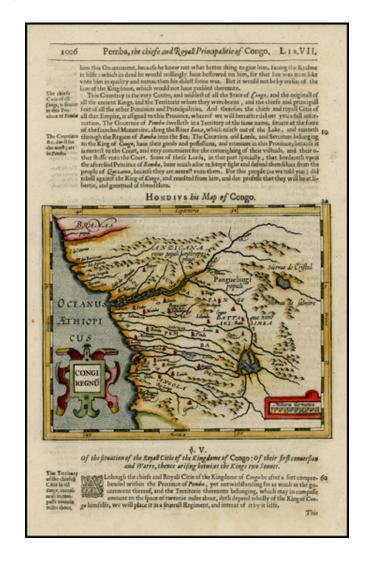

## **Description:**

Detailed regional map, extending from Bramas to Angola and extending inland to Sierras de Cristobal and Salnitre.

From the 1625-26 edition of Purchas His Pilgrims, one of the seminal early 17th Century English Language travel works. On a  $13 \times 9$  inch sheet with English text, front and back.