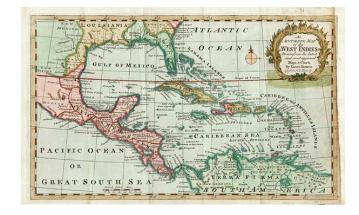

## An Accurate Map of the West Indies Drawn from the best Authorities By. E. Bowen Geographer to His Majesty

**Stock#:** 2487 **Map Maker:** Bowen

Date: 1754 Place: London

**Color:** Hand Colored

**Condition:** VG

## **Description:**

Decorattive map of the Gulf Coast and Caribbean, extending to Louisiana, Texas, Mexico and parts of South America. Right margin extended. Attractive full wash color. Decorative cartouche and compass rose. Emanuel Bowen was one of the foremost cartographic publishers in England in the mid 18th Century.