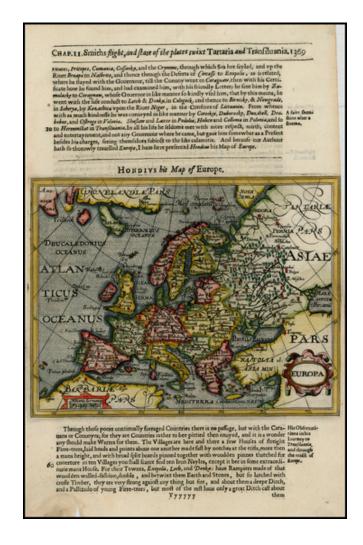

## **Description:**

Striking map of the European Continent, colored by countries, and showing major cities, islands and other features.

Includes English text on both sides. From the 1625-26 edition of Purchas His Pilgrims, one of the seminal early 17th Century English Language travel works. On a 13 x 9 inch sheet with English text, front and back.