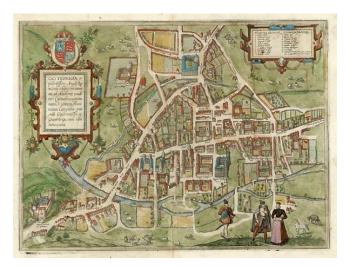

## Barry Lawrence Ruderman Antique Maps Inc.

7407 La Jolla Boulevard La Jolla, CA 92037 www.raremaps.com

(858) 551-8500 blr@raremaps.com

Cantebrigia... [Cambridge]

| Stock#:           | 2483              |
|-------------------|-------------------|
| Map Maker:        | Braun & Hogenberg |
| Date:             | 1575              |
| Place:            | Cologne           |
| Color:            | Hand Colored      |
| <b>Condition:</b> | VG                |
| Size:             | 18 x 13 inches    |
| Price:            | SOLD              |

## **Description:**

Full original color example of Braun & Hogenberg's view of Cambridge. Includes cartouche, coat of arms and key naming 19 places. The view itself names Trinity College, Kinge's College, Jesus College, Christ's College, Bennett College, Queen's College, St. John's College, Penbroke Hall, Saint Giles, Magealen College, St. Pauls, St. Clemens, St. Johns, Bridge Wardt, Bridge Street, and many other landmarks.. Wide margins. Latin text on the verso.