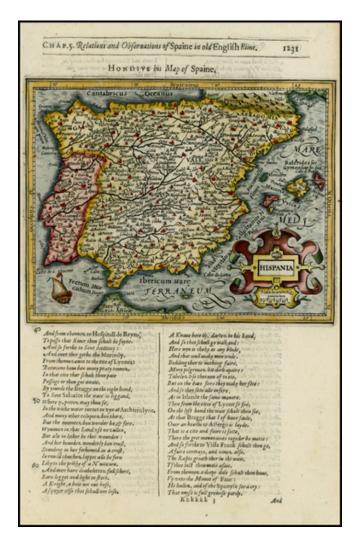

## **Description:**

Attractive map of the Iberian Peninsula.

Includes a large cartouche and sailing ship. Shows the Baleric Islands. From the 1625-26 edition of Purchas His Pilgrims, one of the seminal early 17th Century English Language travel works. On a 13 x 9 inch sheet with English text, front and back.