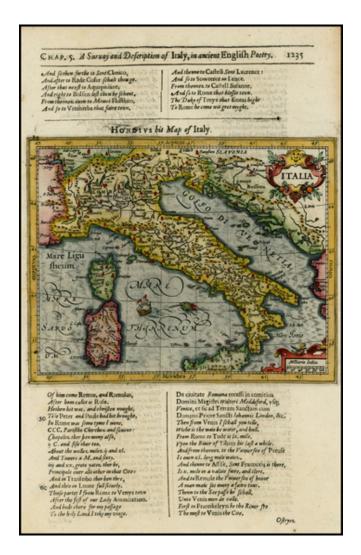

## Italia

| Stock#:    | 24776             |
|------------|-------------------|
| Map Maker: | Hondius / Purchas |
| Date:      | 1625              |

Place:LondonColor:Hand ColoredCondition:VG+Size:7.5 x 6 inches

## **Description:**

Marvelous and highly detailed map of Italy, Sardinia, Corsica, part of Sicily and the contiguous Mediteranean and Adriatic regions.

From the 1625-26 edition of Purchas His Pilgrims, one of the seminal early 17th Century English Language travel works. On a 13 x 9 inch sheet with English text, front and back.