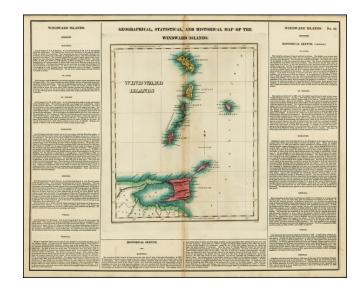

## Geographical, Statistical and Historical Map of The Windward Islands

**Stock#:** 24761

Map Maker: Carey & Lea

**Date:** 1823

Place: Philadelphia Colored Hand Colored

**Condition:** VG

**Size:** 20.5 x 16.5 inches

## **Description:**

Detailed map of the Windward Islands, from Carey & Lea's rare American Atlas.

Includes the region from Martinique to Trinidad & Tobago. Carey & Lea's Atlas is highly prized not only for its cartographic information but the marvelous information about each of the states and territories included. The atlas was issued in 6 editions in English, French & German between 1822 and 1827.