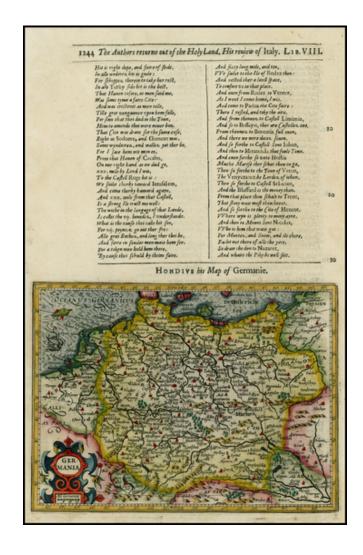

## **Description:**

Decorative map of the German Empire, from the Low Countries to Prussia, Poland, Hungary, Austria and Switzerlands.

Decorative cartouche, sailing ship and coat of arms. From the 1625-26 edition of Purchas His Pilgrims, one of the seminal early 17th Century English Language travel works. On a  $13 \times 9$  inch sheet with English text, front and back.