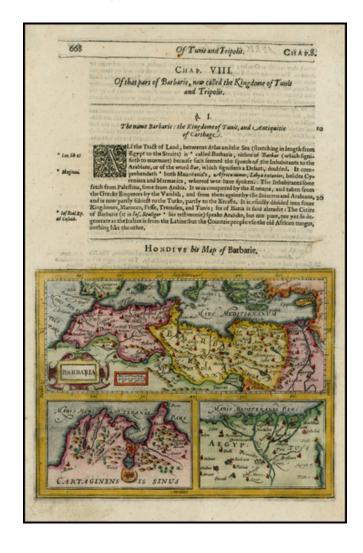

## Barbaria [with] Cartagena [with] Aegyptus

**Stock#:** 24728

Map Maker: Hondius / Purchas

Date: 1625 Place: London

**Color:** Hand Colored

**Condition:** VG+

**Size:** 8 x 6 inches

**Price:** SOLD

## **Description:**

Fascinating set of three map, illustrating the southern Mediterranean Coastline, with two smaller maps of Egyt and Carthage. From the 1625-26 edition of Purchas His Pilgrims, one of the seminal early 17th Century English Language travel works. On a  $13 \times 9$  inch sheet with English text, front and back.