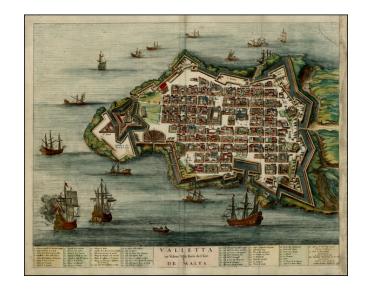

## Valletta ou Valete Ville Forte, de l'Isle de Malta

**Stock#:** 24726 **Map Maker:** Mortier

Date: 1700 circaPlace: AmsterdamColor: Hand Colored

**Condition:** VG

**Size:** 20 x 16 inches

**Price:** SOLD

## **Description:**

Striking bird's-eye plan of Valletta and its harbor, published by Pierre Mortier.

The view is a later issue of plan first published in Blaeu's *Theatrum Admiradorum*. . . , with a revised title.

The view includes a key at bottom, identifying place 57 locations.