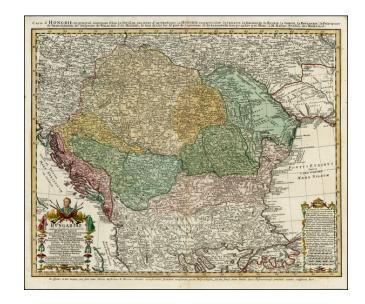

## Hungariae ampliori significatu et veteris vel Methodicae . . .

**Stock#:** 24717

Map Maker: Homann Heirs / Haas

**Date:** 1744

Place: Nuremberg
Color: Hand Colored

**Condition:** VG

**Size:** 23 x 19 inches

## **Description:**

Decorative map of the region to the west and north of the Black Sea, centered on Serbia and Transylvania and extending from the Adriatic to the Black Sea, and north to Poland.

Includes a decorative cartouche.