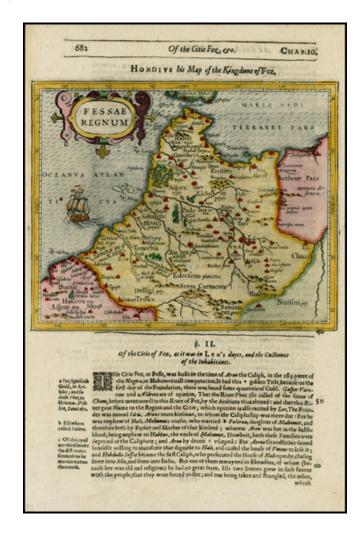

## **Description:**

Detailed map of Morocco, Algeria, etc., exending south to Beninia and Nussini.

Includes sailing ship and cartouche. From the 1625-26 edition of Purchas His Pilgrims, one of the seminal early 17th Century English Language travel works. On a  $13 \times 9$  inch sheet with English text, front and back.