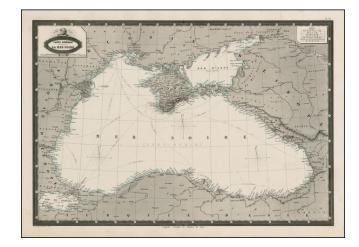

## Carte Generale Du Bassin De La Mer Noire . . . 1860

**Stock#:** 24702 **Map Maker:** Garnier

**Date:** 1860 **Place:** Paris

**Color:** Hand Colored

**Condition:** VG

**Size:** 18.5 x 14 inches

**Price:** SOLD

## **Description:**

Detailed map of the Black Sea and surrounding regions, showing shipping lines and other details.

One of the most striking and well engraved maps of its era. Garnier's maps are prized for the engraving quality and unique coloring style. Includes roads, railroads, etc.