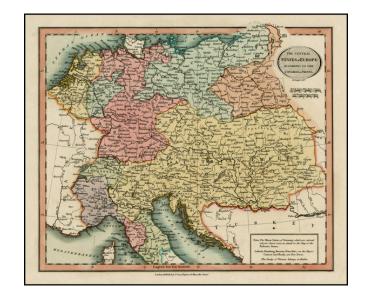

## The Central States of Europe According to the Congress of Vienna

**Stock#:** 24698 **Map Maker:** Cary

Date: 1816 Place: London

**Color:** Hand Colored

**Condition:** VG+

**Size:** 11.5 x 9.5 inches

**Price:** SOLD

## **Description:**

Interesting map of Central Europe, showing a number of major empires after the Congress of Vienna, including the Confederate States, Austro-Hungarian Empire, large Prussia and reduced Poland.

Identifies cities, rivers, mountains, etc. Focuses on changing political borders in Europe.