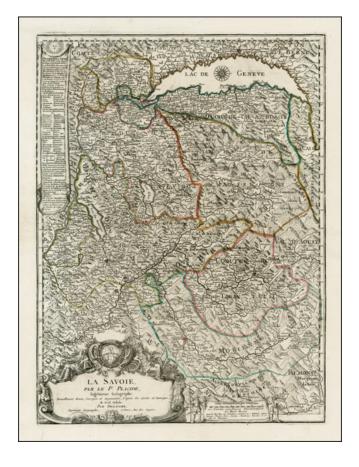

## **Description:**

Rare Dezauche edition of Le Pere Placide de Sainte Helene's map of the Savoy region.

The map extends from Grenoble and Geneva in the west to the Canton of Berne and Piemonte. Includes a decorative globe atop the cartouche. Includes marvelous detail in this region of the southwestern Alps.

We were able to locate a map of a similar title by Dezauche in an atlas of maps between 1784 and 1794, but the map is apparently quite scarce on the market.