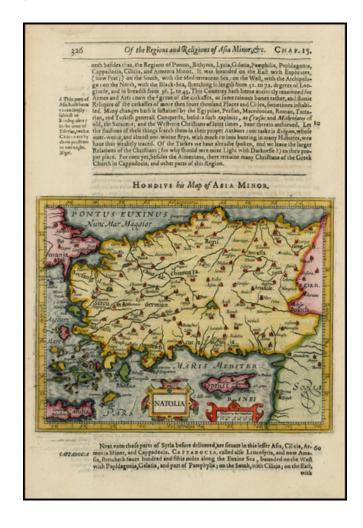

## Natolia [with Cyprus]

**Stock#:** 24676

Map Maker: Hondius / Purchas

Date: 1625 Place: London

**Color:** Hand Colored

**Condition:** VG+

**Size:**  $7.5 \times 6$  inches

**Price:** SOLD

## **Description:**

Attractive full color example of this detailed map of Asia Minor and neighboring parts of the Mediterranean, Aegean and Black Seas, showing parts of Greece, the Island of Cyprus, Rhodus, etc.

Includes English text.