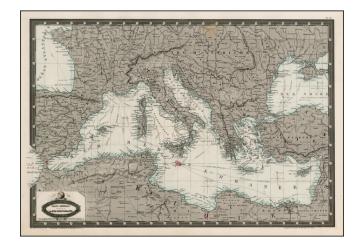

## Carte Generale Du Bassin De La Mer Mediterranee . . . 1860

**Stock#:** 24644 **Map Maker:** Garnier

**Date:** 1860 **Place:** Paris

**Color:** Hand Colored

**Condition:** VG

**Size:** 18.5 x 14 inches

**Price:** SOLD

## **Description:**

Detailed map of the Mediterranean and surrounding regions.

One of the most striking and well engraved maps of its era. Garnier's maps are prized for the engraving quality and unique coloring style. Includes roads, railroads, etc.