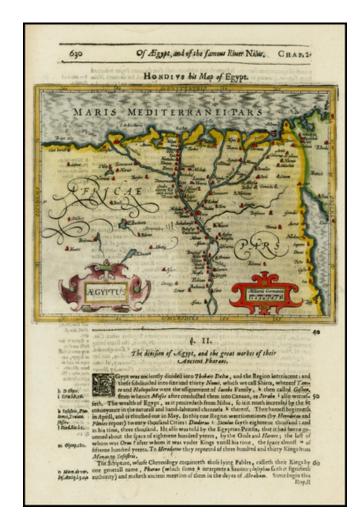

## **Description:**

Attractive map of Egypt tracking the Nile from Asuan to the Mediterreanean and extending East to the Red Sea, based upon a larger map by Hondius.

Includes two cartouches. From the 1625-26 edition of Purchas His Pilgrims, one of the seminal early 17th Century English Language travel works. On a 13 x 9 inch sheet with English text, front and back.