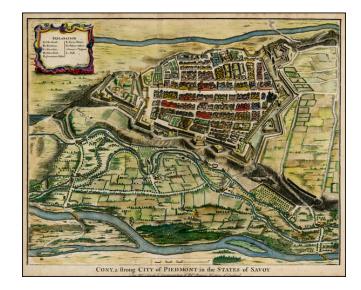

## Cony, a strong City of Piedmont in the States of Savoy

**Stock#:** 24625

Map Maker: Rapin de Thoyras

Date: 1740 Place: London

**Color:** Hand Colored

**Condition:** VG

**Size:** 18.5 x 14 inches

**Price:** SOLD

## **Description:**

Full color plan of the City of Cuneo on the Stura di Demonte River in western Italy, just south of the merger of the Gesso River and the Stura di Demonte.

Shows the fortified town, countryside, local bridges and the two rivers on either side of the town.