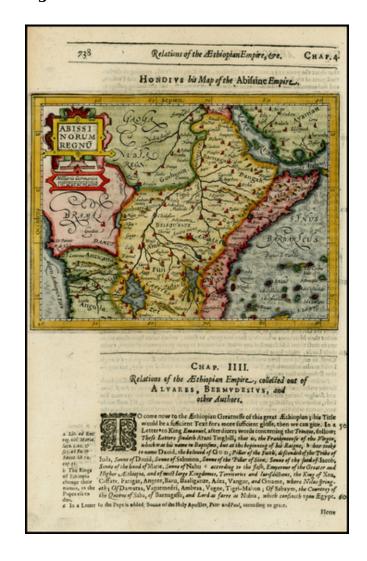

## Abissinorum Regnu

**Stock#:** 24608

Map Maker: Hondius / Purchas

Date: 1625 Place: London

Color: Hand Colored

**Condition:** VG+

**Size:** 8 x 6 inches

**Price:** SOLD

## **Description:**

Detailed map of Prester John's Kingdom, extending from the Red Sea and Nubia the Angola, the Congo and Cafates.

Shows a large lake Zaire. Includes a large decorative cartouche. Text discussion of Prester John. From the 1625-26 edition of Purchas His Pilgrims, one of the seminal early 17th Century English Language travel works. On a 13 x 9 inch sheet with English text, front and back.