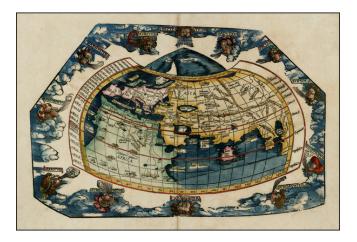

## **Description:**

Striking decorative map of the World according to the ancients, surrounded by 12 wind heads representing the various wind directions.

The maps were designed by Laurent Fries from the larger maps prepared by Martin Waldseemuller. Fries's smaller and cheaper edition of Ptolemy's *Geographia* was a tremendous commercial success.