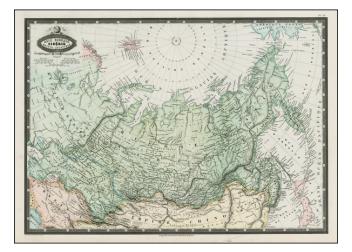

## Barry Lawrence Ruderman Antique Maps Inc.

7407 La Jolla Boulevard La Jolla, CA 92037 www.raremaps.com

(858) 551-8500 blr@raremaps.com

Asie Boreale Siberie Russie Asiatique . . . 1860

| Stock#:<br>Map Maker: | 24600<br>Garnier |
|-----------------------|------------------|
| Date:                 | 1860             |
| Place:                | Paris            |
| Color:                | Hand Colored     |
| <b>Condition:</b>     | VG               |
| Size:                 | 18.5 x 14 inches |
| Price:                | SOLD             |

## **Description:**

Detailed map of Siberia, Russia, the North Polar Regions and part of Alaska.

One of the most striking and well engraved maps of its era. Garnier's maps are prized for the engraving quality and delicate coloring. Includes roads, railroads, etc.