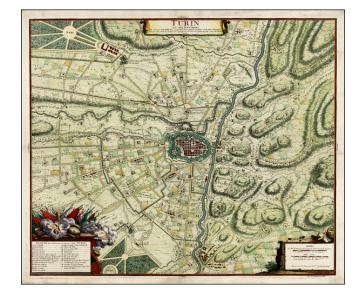

## **Description:**

Rare early 18th Century plan of Turin, published by De Fer in Paris.

A rare early plan of Turin, one by De Fer, which may have formed the basis for a later variant of the map by Danet entitled *Attaques de Turin par l'Armee du Roy Commandee par le Duc de la Feuillade en 1706 le 30 Juin,* which was also engraved by Antoine Coquart. The elaborately decorated key locates approximately 20 places.

The map is very rare. OCLC locates only 2 examples (Bibliotheque National de Paris and British Library). The map or a variant edition copying De Fer's map also appears to have been issued in 1706.