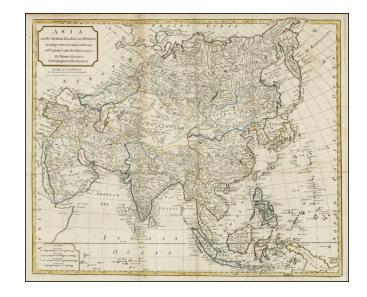

## Asia and its Several Islands and Regions according to their most approved Divisions with Captain Cook's New Discoveries . . .

**Stock#:** 24591 **Map Maker:** Kitchin

**Date:** 1793 **Place:** Dublin

## **Description:**

Rare Irish edition of this detailed map of Asia, which appeared in the Z. Jackson edition of *Payne's New System of Universal Geography*, published in Dublin.

The map includes information derived from Captain James Cook's contacts with the east coast of Asia during his 3 voyages.